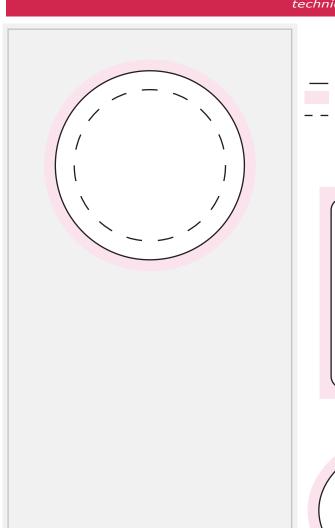

#### 50mmD Sticker on Cello 100%

Sticker Size: 50mmD
Bleed: 3mm (56mmD)

 Safe Print Area: 40mmD
 When artwork is printed, there can be movement of up to 3mm

# Image Impression Only NOT to Scale

Or

Sticker 50x50mm 100%

Sticker Size: 50mmW x 50mmH

Bleed: 3mm

– – Safe Print Area: 40mmW x 40mmH

Or

Sticker 60mmW x 40mmH