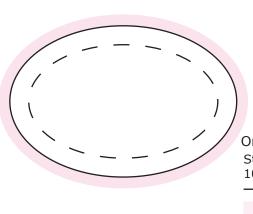

# Image Impression Only NOT to Scale

Or

Sticker 50x50mm 100%

Sticker Size: 50mmW x 50mmH

Bleed: 3mm

– – Safe Print Area: 40mmW x 40mmH

Or

Sticker 60mmW x 40mmH

100%

Sticke Size: 60mmW x 40mmH

Bleed: 3mm (66mmW x 46mmH)

– Safe Print Area: 40mmW x 30mmH