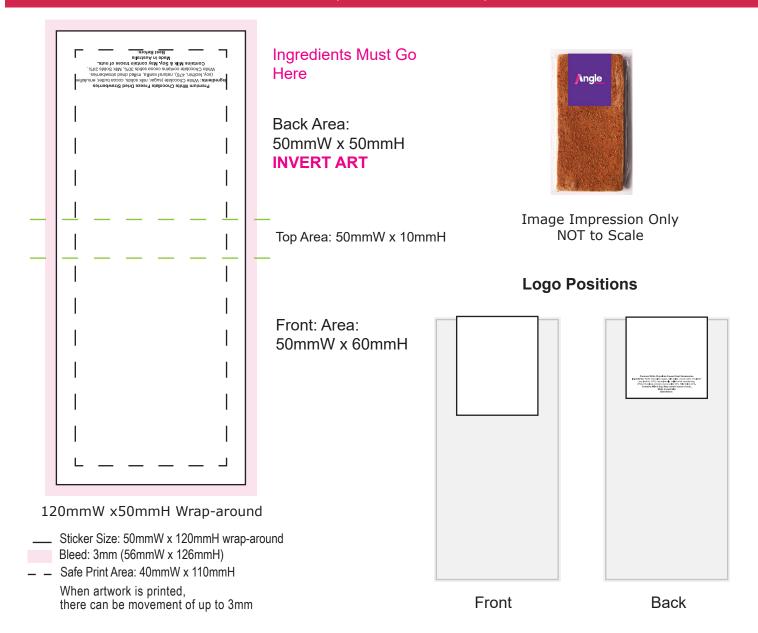

#### Product Code : CC094H

Description : 100g Premium White Chocolate Freeze Dried Strawberries

Order# :

Company Name :

Contact :

Sticker Size : 50mmW x 120mmH Wrap-around

Print Colour : Digital Print

Quantity :

Delivery Date :

Please note: Stickers are printed digitally, please provide PMS colours if a close match is crucial and please inform us of this when ordering. If PMS colours are not provided we will print directly from the file and resulting print will be taken as correct. Not all PMS colours can be matched. Exact PMS colour match is NOT guaranteed. It is highly recommended that editable linework is provided, without this we cannot be held responsible for colour discrepancies